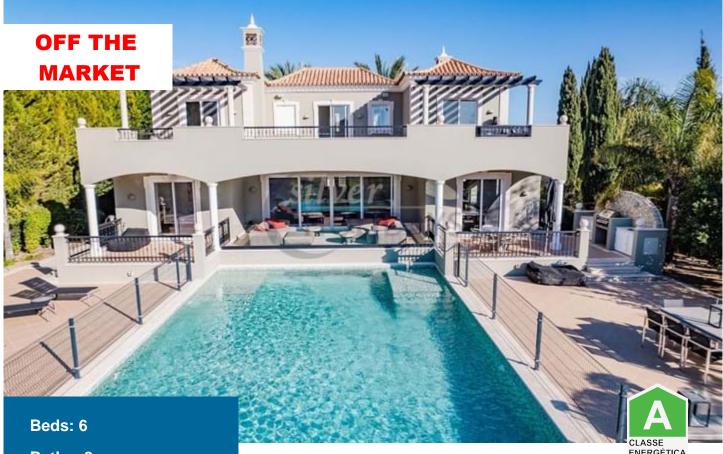

## Villa For Sale

Quarteira | Loulé

Baths: 8

Area: 260 m<sup>2</sup>

**Air Conditioning: Yes** 

**Garden: Yes** 

Fireplace: Yes

**Terrace: Yes** 

Pool: Yes

€2 785 000

Ref: Villa Isabella

## Villa Isabella - Golf Front Villa

Palatial style villa situated within one of the prestigious urbanizations of Vilamoura.

This sophisticated 3 storey property showcases a modern and colourful ambiance throughout, fulfilling all necessary requirements for a remarkable home. The villa which is exquisitely designed has luxury and elegance throughout and was built with special attention to the finest selected materials. This front line 6 bedroom golf property with direct access to the golf course offers sweeping views of the Laguna Golf Course.